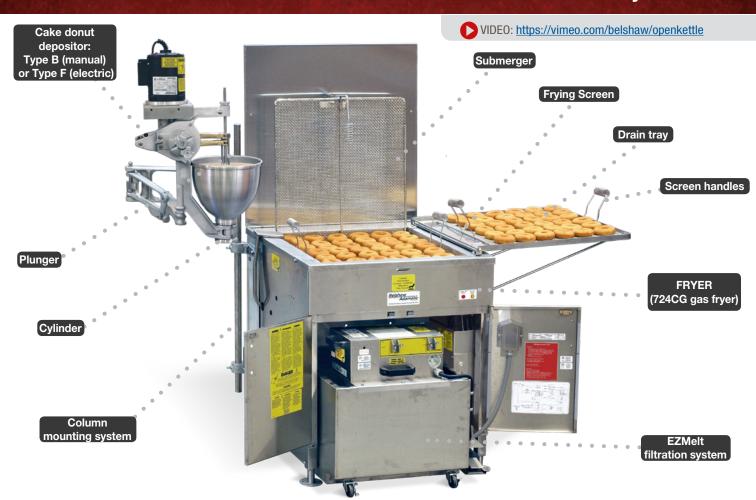

## Your Options...

**Fryers Cake Donuts Screens** 

Type B depositor

(hand crank)

Gas or electric fryers in 3 sizes: 18" W x 26" D 24" W x 24" D 34" W x 24" D

Draft Inducer (recommended for fryers using propane or at altitudes over 3,000 ft.

Precision height adjuster (adjusts depositor height in seconds) alternative to standard lock collar

Plungers (Ball, Stick, Cruller, etc)

Wall mounting system (alternative to column mount)

Donut screen (20+ recommended for raised donuts)

Detachable screen handles (for use with proofing screens)

Screen cradle (alternative to handles)

**Customer Service** sales@belshaw.com 800-578-2547

**Tech Support** service@belshaw.com **Product Info** info@belshaw.com