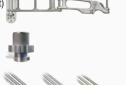

Precision height adjuster (adjusts depositor height in seconds) alternative to standard lock collar

Plungers (Ball, Stick, Cruller, etc)

Wall mounting system (alternative to column mount)

Donut screen (20+ recommended for raised donuts)