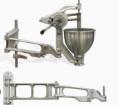

## Your Options...

**Fryers Cake Donuts Screens** 

Type B depositor

(hand crank)

Gas or electric fryers in 3 sizes: 18" W x 26" D 24" W x 24" D 34" W x 24" D

Draft Inducer (recommended for fryers using propane or at altitudes over 3,000 ft.